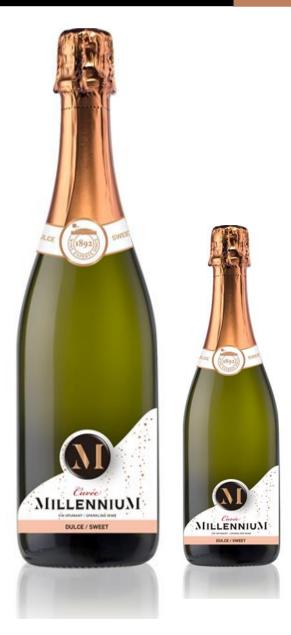

## WHITE SWEET

### Cuvée

A sensorial journey to a rejuvenating realm; a sweet taste reminiscent of fresh citrus and honey and refreshing flavours of ripe peach and apricot with delicate, relentless bubbles

# Food pairing:

It is a natural pairing with sweet desserts like fruit tarts and raisin cakes.

Varieties: blend of aromatic varieties

Sku: 0.75l, Alc.: 12,5% Vol., Sweet