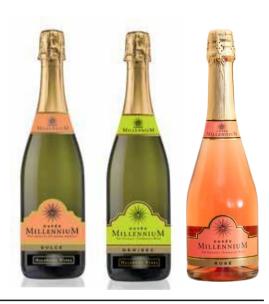

# MILLENNIUM THE RANGE THE ICO IC

# SPARKLING WINE WHITE MEDIUM DRY

# Cuvée

A spark of light in the darkness; bright and brilliant, with a fresh and stylish taste and a fine persistent perlage

# Food pairing:

Ideal companion for desserts, chocolate cakes and strawberry charlotte.

Varieties: blend of white varieties

Sku: 0.75l, Alc.: 12,5% Vol., Medium dry

## WHITE SWEET

### Cuvée

A sensorial journey to a rejuvenating realm; a sweet taste reminiscent of fresh citrus and honey and refreshing flavours of ripe peach and apricot with delicate, relentless bubbles

# Food pairing:

It is a natural pairing with sweet desserts like fruit tarts and raisin cakes.

Varieties: blend of aromatic varieties

Sku: 0.75l, Alc.: 12,5% Vol., Sweet

## **ROSE MEDIUM DRY**

# Cuvée

A boost of effervescence; with fresh-scented alluring red berries and hints of roses, balanced acidity and lingering bubbles for a delightful finish

# Food pairing:

Quite versatile to enjoy on its own or with grilled fish, roasted chicken and fresh salads

Varieties: blend of red varieties

Sku: 0.75l, Alc.: 12,5% Vol., Medium dry