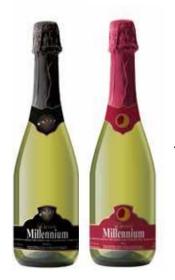

# THE NEW VISUAL **NEW VS OLD**

Rose

Medium dry

Sparkling wine naturally fermented in tank (Charmat Method)

same

Capsule Label Outer case Logistic details

Bottle

new new

same

same

new

White

White

Sweet

Medium dry