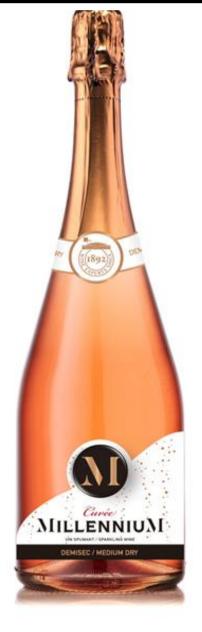

## **ROSE MEDIUM DRY**

# Cuvée

A boost of effervescence; with fresh-scented alluring red berries and hints of roses, balanced acidity and lingering bubbles for a delightful finish

# Food pairing:

Quite versatile to enjoy on its own or with grilled fish, roasted chicken and fresh salads

Varieties: blend of red varieties

Sku: 0.75l, Alc.: 12,5% Vol., Medium dry