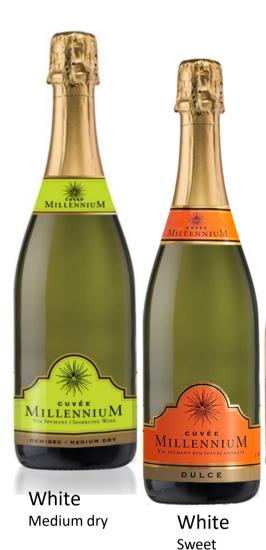

# THE NEW VISUAL **NEW VS OLD**

Rose

Medium dry

Sparkling wine naturally fermented in tank (Charmat Method)

same

Capsule Label Outer case Logistic details

Bottle

new new

same

same

new

White

White

Sweet

Medium dry

# SPARKLING WINE WHITE MEDIUM DRY

# Cuvée

A spark of light in the darkness; bright and brilliant, with a fresh and stylish taste and a fine persistent perlage

# Food pairing:

Ideal companion for desserts, chocolate cakes and strawberry charlotte.

Varieties: blend of white varieties

Sku: 0.75l, Alc.: 12,5% Vol., Medium dry

## WHITE SWEET

### Cuvée

A sensorial journey to a rejuvenating realm; a sweet taste reminiscent of fresh citrus and honey and refreshing flavours of ripe peach and apricot with delicate, relentless bubbles

# Food pairing:

It is a natural pairing with sweet desserts like fruit tarts and raisin cakes.

Varieties: blend of aromatic varieties

Sku: 0.75l, Alc.: 12,5% Vol., Sweet