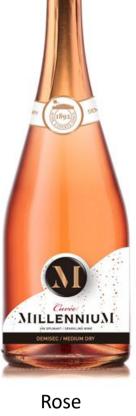

# THE NEW VISUAL IDENTITY DETAILS

#### **Label Cut Out:**

The triangle-shaped label represents our life line, growing through experiences until we reach the triangle top, satisfied for what we have accomplished while reminiscing the bubbles that formed our life.

#### **Bottom stripes:**

They are the key differentiator between products within the range.

#### "M":

The Millennium mark is symbolised with the stand-alone "M" executed in a relief shiny copper and encircled by the black contextual bubble, as a spark of light in the darkness, representing all the memories collected that will eventually form our life's circle.

#### **Rubbles effect:**

The precious sparkles are executed with an enchanting glittering visual and a "fizzy" tactile to represent the daily gift of life; Each bubble is the circle of the daily journey that comes to completion leaving its marks of a new experience and moments to cherish. Day by day, piece by piece, we collect big or small marks; the bubbles that form our life.

# THE NEW VISUAL IDENTITY DETAILS

**Neck Label: 1892** Seal is imprinted in tactile and shiny copper, signifying our longstanding heritage and craftsmanship in winemaking especially in the production of sparkling wines via natural fermentation.