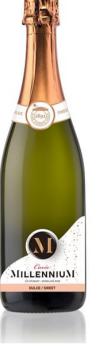

## WHITE SWEET

### Cuvée

A sensorial journey to a rejuvenating realm; a sweet taste reminiscent of fresh citrus and honey and refreshing flavours of ripe peach and apricot with delicate, relentless bubbles

# Food pairing:

It is a natural pairing with sweet desserts like fruit tarts and raisin cakes.

Varieties: blend of aromatic varieties

Sku: 0.75l, Alc.: 12,5% Vol., Sweet