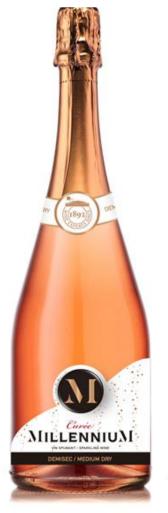

## **ROSE MEDIUM DRY**

# Cuvée

A boost of effervescence; with fresh-scented alluring red berries and hints of roses, balanced acidity and lingering bubbles for a delightful finish

# Food pairing:

Quite versatile to enjoy on its own or with grilled fish, roasted chicken and fresh salads

Varieties: blend of red varieties

Sku: 0.75l, Alc.: 12,5% Vol., Medium dry