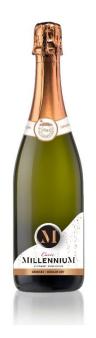

# SPARKLING WINE WHITE MEDIUM DRY

# Cuvée

A spark of light in the darkness; bright and brilliant, with a fresh and stylish taste and a fine persistent perlage

# Food pairing:

Ideal companion for desserts, chocolate cakes and strawberry charlotte.

Varieties: blend of white varieties

Sku: 0.75l, Alc.: 12,5% Vol., Medium dry