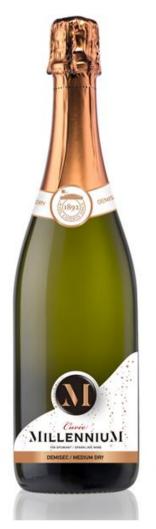

# SPARKLING WINE WHITE MEDIUM DRY

# Cuvée

A spark of light in the darkness; bright and brilliant, with a fresh and stylish taste and a fine persistent perlage

# Food pairing:

Ideal companion for desserts, chocolate cakes and strawberry charlotte.

Varieties: blend of white varieties

Sku: 0.75l, Alc.: 12,5% Vol., Medium dry