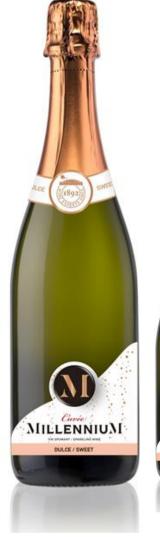

## WHITE SWEET

### Cuvée

A sensorial journey to a rejuvenating realm; a sweet taste reminiscent of fresh citrus and honey and refreshing flavours of ripe peach and apricot with delicate, relentless bubbles

# Food pairing:

It is a natural pairing with sweet desserts like fruit tarts and raisin cakes.

Varieties: blend of aromatic varieties

Sku: 0.75l, Alc.: 12,5% Vol., Sweet