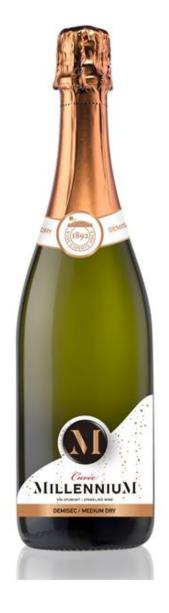

# Cuvée

A spark of light in the darkness; bright and brilliant, with a fresh and stylish taste and a fine persistent perlage

# Food pairing:

Ideal companion for desserts, chocolate cakes and strawberry charlotte.

Varieties: blend of white varieties

Sku: 0.75l, Alc.: 12,5% Vol., Medium dry