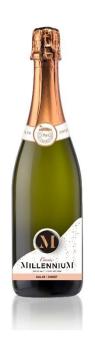

# SPARKLING WINE

## WHITE SWEET

### Cuvée

A sensorial journey to a rejuvenating realm; a sweet taste reminiscent of fresh citrus and honey and refreshing flavours of ripe peach and apricot with delicate, relentless bubbles

# Food pairing:

It is a natural pairing with sweet desserts like fruit tarts and raisin cakes.

Varieties: blend of aromatic varieties

Sku: 0.75l, Alc.: 12,5% Vol., Sweet