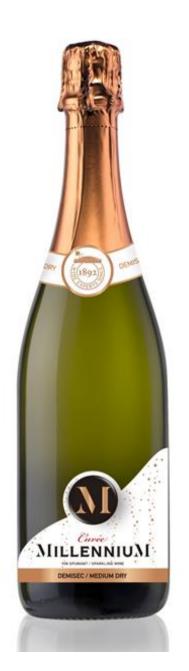

# Cuvée

A spark of light in the darkness; bright and brilliant, with a fresh and stylish taste and a fine persistent perlage

# Food pairing:

Ideal companion for desserts, chocolate cakes and strawberry charlotte.

Varieties: blend of white varieties

Sku: 0.75l, Alc.: 12,5% Vol., Medium dry