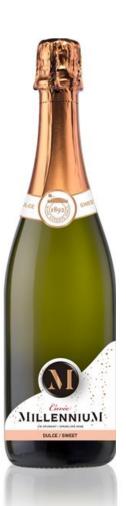

# SPARKLING WINE

## **ROSE MEDIUM DRY**

# Cuvée

A boost of effervescence; with fresh-scented alluring red berries and hints of roses, balanced acidity and lingering bubbles for a delightful finish

# Food pairing:

Quite versatile to enjoy on its own or with grilled fish, roasted chicken and fresh salads

Varieties: blend of red varieties

Sku: 0.75l, Alc.: 12,5% Vol., Medium dry